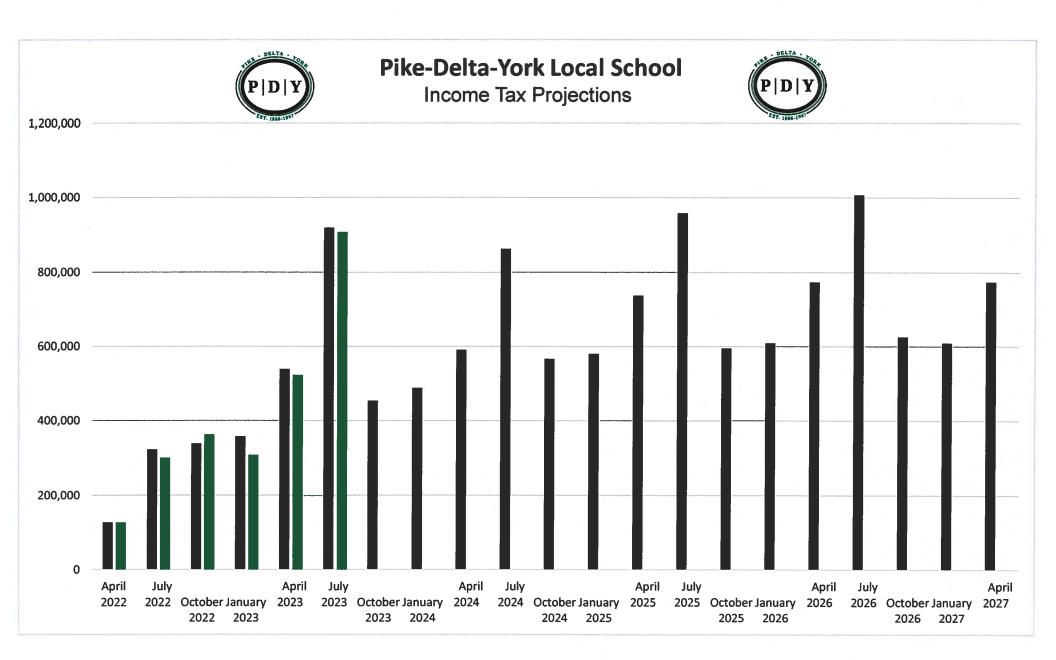

### **SUMMARY**

We received the first advance on our local real estate collection in July. What we projected was a little more than we what we actually received but we should receive the final settlement here in August.

We also received our first income tax allocation for the year at the end of July. Our projections for this allocation was \$ 918,683 and received 98.73% of that or \$ 907,048. Like we indicated when we proposed this type of levy, it would take eighteen (18) months to collect 100%. This was that eighteenth month threshold. Ohio Department of Taxation estimated a one (1.00%) percent income tax would generate \$ 2,047,352 back on May 12, 2022. I am evaluating the actual collection data to see how close the estimate was.

Adjustments have not been made on our foundation payments yet to reflect the new biennium budget so this month's allocations was the same as last year's figures.

Revenue is up significantly over the July of 2022 collections primarily due to the income tax levy.

# **Pike Delta York Local Schools**

Traditional Income Tax

| Income Tax Rate                                       |           | 1.00%                |           |                                                                                                                 |
|-------------------------------------------------------|-----------|----------------------|-----------|-----------------------------------------------------------------------------------------------------------------|
| OH Dept. of Taxation 2021 Projected Yield (5/12/2022) |           | 2,047,352            |           |                                                                                                                 |
| Projected Annual Increases                            |           | Estimate             | Actual    | 0/                                                                                                              |
| 2022                                                  | 5.00%     | 2,149,720            | Actual    | %                                                                                                               |
| 2023                                                  | 5.00%     | 2,257,206            |           |                                                                                                                 |
| 2024                                                  | 5.00%     | 2,370,066            |           |                                                                                                                 |
| 2025                                                  | 5.00%     | 2,488,569            |           |                                                                                                                 |
| 2026                                                  | 5.00%     | 2,612,998            |           |                                                                                                                 |
| 2021-22 FISCAL YEAR                                   |           | Estimate             | Actual    | %                                                                                                               |
|                                                       | F 0004    |                      |           |                                                                                                                 |
| April 2022                                            | 5.90%     | 126,833              | 127,315   | 100.38%                                                                                                         |
| 2022-23 FISCAL YEAR                                   | STALL SIG | Estimate             | Actual    |                                                                                                                 |
| July 2022                                             | 15.00%    | 322,458              | 300,547   | 93.21%                                                                                                          |
| October 2022                                          | 15.70%    | 337,506              | 361,967   | 107.25%                                                                                                         |
| January 2023                                          | 15.80%    | 356,638              | 307,875   | 86.33%                                                                                                          |
| April 2023                                            | 23.90%    | 539,472              | 523,867   | 97.11%                                                                                                          |
| -                                                     |           | 1,556,075            | 1,494,256 | 96.03%                                                                                                          |
|                                                       |           |                      |           |                                                                                                                 |
| 2023-24 FISCAL YEAR                                   | 40 70%    | Estimate             | Actual    | %                                                                                                               |
| July 2023                                             | 40.70%    | 918,683              | 907,048   | 98.73%                                                                                                          |
| October 2023                                          | 20.10%    | 453,698              |           |                                                                                                                 |
| January 2024                                          | 20.60%    | 488,234              |           |                                                                                                                 |
| April 2024                                            | 24.90%    | 590,146<br>2,450,761 |           |                                                                                                                 |
|                                                       |           | 2,130,701            |           |                                                                                                                 |
| 2024-25 FISCAL YEAR                                   |           | Estimate             | Actual    | %                                                                                                               |
| July 2024                                             | 36.40%    | 862,704              |           |                                                                                                                 |
| October 2024                                          | 23.90%    | 566,446              |           |                                                                                                                 |
| January 2025                                          | 23.30%    | 579,837              |           |                                                                                                                 |
| April 2025                                            | 29.60%    | 736,616              |           |                                                                                                                 |
|                                                       |           | 2,745,603            |           |                                                                                                                 |
| 2025-26 FISCAL YEAR                                   |           | Estimate             | Actual    | %                                                                                                               |
| July 2025                                             | 38.50%    | 958,099              |           |                                                                                                                 |
| October 2025                                          | 23.90%    | 594,768              |           |                                                                                                                 |
| January 2026                                          | 23.30%    | 608,828              |           |                                                                                                                 |
| April 2026                                            | 29.60%    | 773,447              |           |                                                                                                                 |
|                                                       |           | 2,935,143            |           |                                                                                                                 |
| 2026-27 FISCAL YEAR                                   |           | Estimate             | Actual    | %                                                                                                               |
| July 2026                                             | 38.50%    | 1,006,004            |           |                                                                                                                 |
| October 2026                                          | 23.90%    | 624,506              |           |                                                                                                                 |
| January 2027                                          | 23.30%    | 608,828              |           |                                                                                                                 |
| April 2027                                            | 29.60%    | 773,447              |           |                                                                                                                 |
|                                                       |           | 3,012,786            |           |                                                                                                                 |
|                                                       | 411       |                      |           | and a state of the second s |