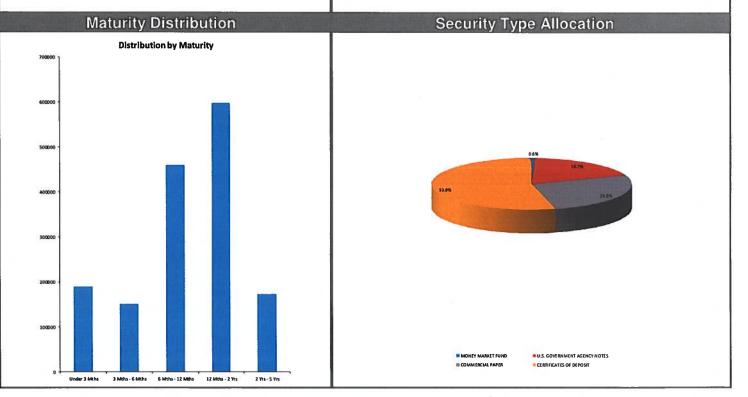

| Security Type                                 | Market Value | Pct.<br>Assets | Avg<br>Yield at<br>Cost | Wght<br>Avg<br>Mat |  |  |
|-----------------------------------------------|--------------|----------------|-------------------------|--------------------|--|--|
| <b>Money Market Fund</b><br>MONEY MARKET FUND | 9,738.09     | 0.6            | E 10                    | 0.00               |  |  |
| MONET MARKET FUND                             | 9,730.09     | 0.0            | 5.16                    | 0.00               |  |  |
| Fixed Income                                  |              |                |                         |                    |  |  |
| U.S. GOVERNMENT<br>AGENCY NOTES               | 294,469.52   | 18.7           | 0.49                    | 1.46               |  |  |
| AGENCT NOTES<br>Accrued Interest              | 309.87       |                |                         |                    |  |  |
| Accrued Interest                              | 309.87       | 0.0            |                         |                    |  |  |
| Commercial Paper<br>COMMERCIAL PAPER          | 421,024,48   | 26.7           | 5.79                    | 0.55               |  |  |
|                                               | 761,067.70   | 20.7           | 5.75                    | 0.55               |  |  |
| Certificate of Deposit                        |              |                |                         |                    |  |  |
| CERTIFICATES OF<br>DEPOSIT                    | 846,480.30   | 53.7           | 4.35                    | 1.21               |  |  |
| Accrued Interest                              | 5,137.53     | 0.3            |                         |                    |  |  |
| TOTAL PORTFOLIO                               | 1,577,159.80 | 100.0          | 4.02                    | 1.07               |  |  |
|                                               |              |                |                         |                    |  |  |